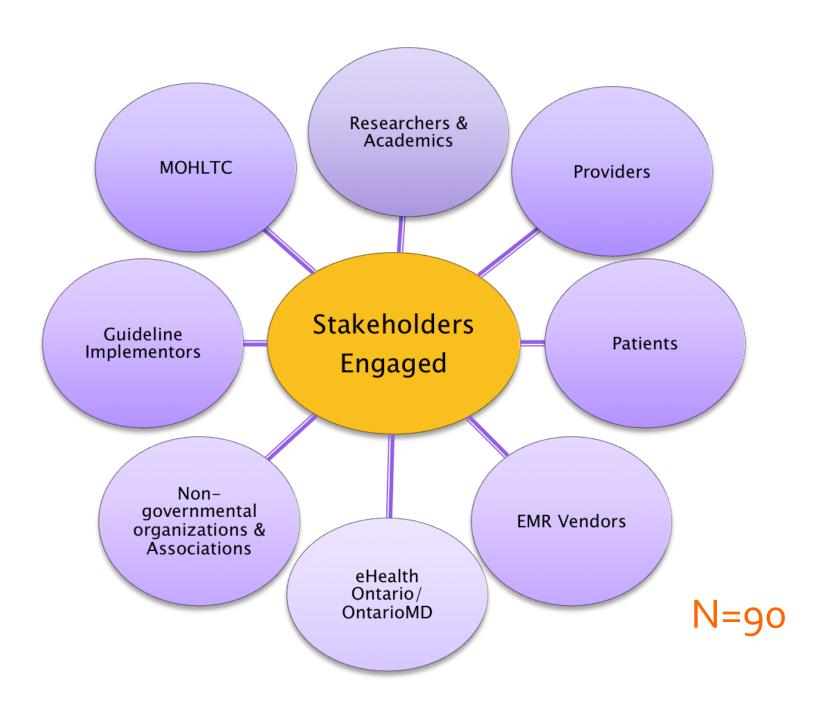

## Methods

- Review of previous projects, experiences, lessons learned
- Stakeholder Analysis
  - Identified 8 distinct groups
- Stakeholder interviews
  - N = 90, 8-12 per stakeholder group
- Iterative process of asking about problems and designing solutions