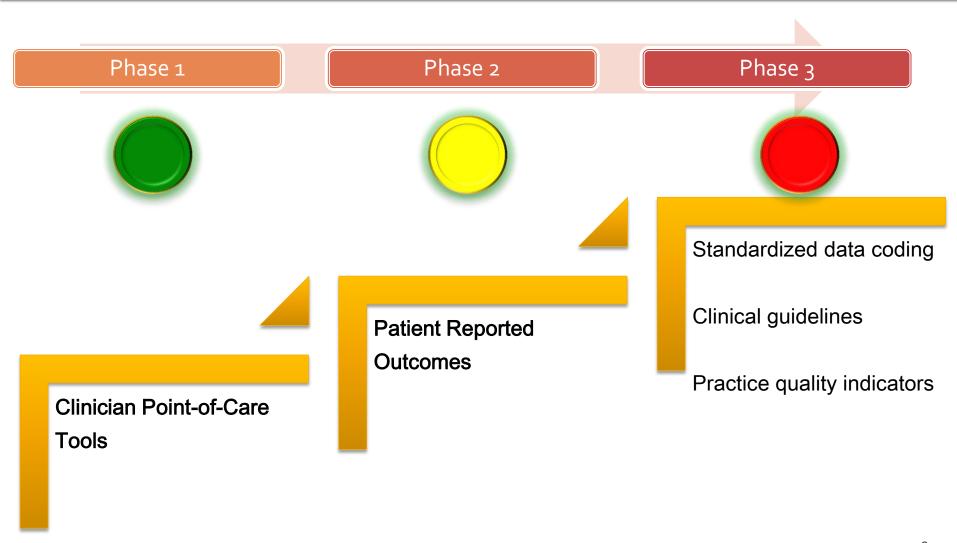

## **Solution Design Brief**

- Collect structured evidence-based data on multiple diseases from all EMRs across Ontario
  - Send to data repository in real-time
- Real-time guideline advice to practitioners and patients and families
- Standardized calculation of quality indicators including patient experience indicators
- Rapid updates as new evidence becomes available
- Ability to monitor knowledge translation effectiveness
- Support new models of care and Chronic Care Model
- Faster and less expensive ways of updating forms and guideline knowledge across all EMRs in Ontario