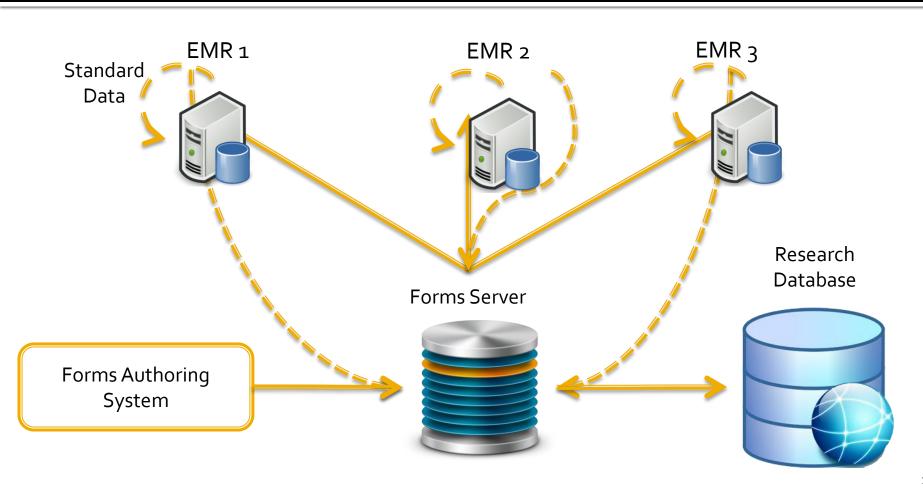

## Solution - A Browser Window in Every EMR

- Work with vendors to include browser window in their EMR
- Providers select template from EMR the way they currently do
- Instead of a local form, the EMR gets the form from a website
- Form data can be provided to the EMR using standard XML
- Allows dynamic forms (single form customized for each patient)
- Allows A/B testing of forms
- Allows decision support to be provided in the form

## **Structured Data Collection Architecture**