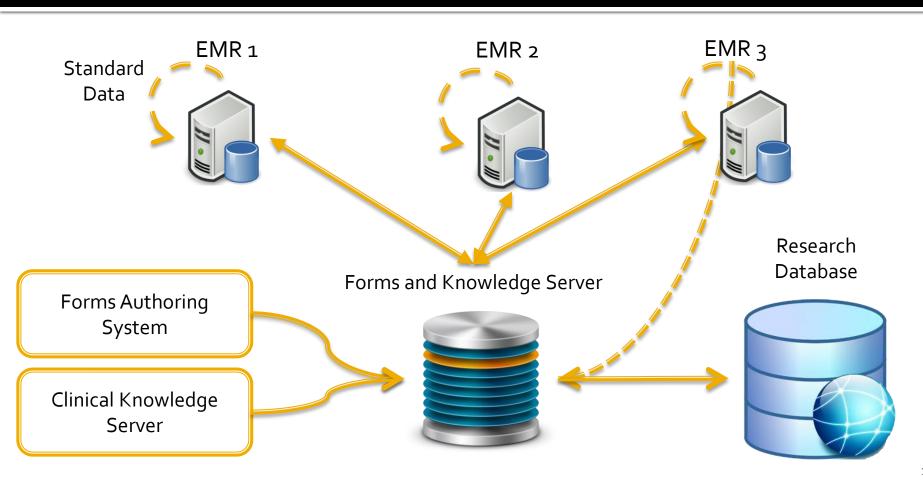

in Ontario

## What if....



...we could design clinical forms that
were usability tested
(with researchers, policy makers, patients and providers)

met evidence-based clinical requirements and

incorporated into EMRs instantly or almost instantly? Independent of the EMR vendor

## Solution - A Browser Window in Every EMR

- Work with vendors to include browser window in their EMR
- Providers select template from EMR the way they currently do
- Instead of a local form, the EMR gets the form from a website
- Form data can be provided to the EMR using standard XML
- Allows dynamic forms (single form customized for each patient)
- Allows A/B testing of forms
- Allows decision support to be provided in the form

## **Structured Data Collection Architecture**



# Scalability of Architecture



## Issues Identified and Solved

Privacy –Privacy Architecture



- Governance –Governance infrastructure
- Balancing needs of various stakeholders
  - Usability for clinicians vs. structured/coded for research

## Longer Term Goals for Research Platform

- Make research easier, faster and cheaper
- Make privacy a built in feature
- Make patient input and patient involvement a built in feature
- Make usability testing and improvement (#1 issue with EMRs in the US and likely in Canada also) a built in feature
  - Make A/B testing and forms feedback mechanisms a built in feature
- Make analytics capabilities a built in feature
- Make form intervention testing a built in feature

# Advantages of Solution



- Much less onus on vendor than current approaches
- Faster updates to forms and evi