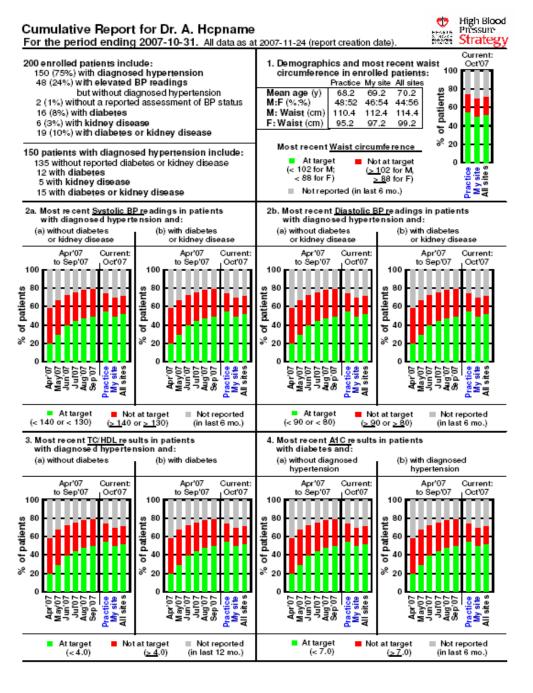

#### **Example of EMR Forms**

Highly successful Heart and Stroke Foundation High Blood Pressure Management Initiative

Form is now used in 40 clinics across Ontario

| Patient Registration Visit                                                                                                                                                                                                                                                                                                                                                                                                                                                                                                                                                                                                                                                                                                                                                                                                                                                                                                                                                                                                                                                                                                                                                                                                                                                                                                                                                                                                                                                                                                                                                                                                                                                                                                                                                                                                                                                                                                                                                                                                                                                                                                     |                                                                                                                                                                            |                                                                                                                                                                                                                                                                                                                          |               |
|--------------------------------------------------------------------------------------------------------------------------------------------------------------------------------------------------------------------------------------------------------------------------------------------------------------------------------------------------------------------------------------------------------------------------------------------------------------------------------------------------------------------------------------------------------------------------------------------------------------------------------------------------------------------------------------------------------------------------------------------------------------------------------------------------------------------------------------------------------------------------------------------------------------------------------------------------------------------------------------------------------------------------------------------------------------------------------------------------------------------------------------------------------------------------------------------------------------------------------------------------------------------------------------------------------------------------------------------------------------------------------------------------------------------------------------------------------------------------------------------------------------------------------------------------------------------------------------------------------------------------------------------------------------------------------------------------------------------------------------------------------------------------------------------------------------------------------------------------------------------------------------------------------------------------------------------------------------------------------------------------------------------------------------------------------------------------------------------------------------------------------|----------------------------------------------------------------------------------------------------------------------------------------------------------------------------|--------------------------------------------------------------------------------------------------------------------------------------------------------------------------------------------------------------------------------------------------------------------------------------------------------------------------|---------------|
|                                                                                                                                                                                                                                                                                                                                                                                                                                                                                                                                                                                                                                                                                                                                                                                                                                                                                                                                                                                                                                                                                                                                                                                                                                                                                                                                                                                                                                                                                                                                                                                                                                                                                                                                                                                                                                                                                                                                                                                                                                                                                                                                | HSFO High Blood Pressure Strategy                                                                                                                                          |                                                                                                                                                                                                                                                                                                                          | e ID          |
| do IIII-la Dia a d                                                                                                                                                                                                                                                                                                                                                                                                                                                                                                                                                                                                                                                                                                                                                                                                                                                                                                                                                                                                                                                                                                                                                                                                                                                                                                                                                                                                                                                                                                                                                                                                                                                                                                                                                                                                                                                                                                                                                                                                                                                                                                             | Medical Dx & Hx Family Hx or Elevated BP readings                                                                                                                          | Date of Visit: 2007 - Jan - 10                                                                                                                                                                                                                                                                                           | 0             |
| HEART & STROKE FOUNDATION OF ONTARIO STROKE STROKE FOUNDATION OF ONTARIO STROKE | Primary Hypertension Hypertension Dyslipidemia Disbetes M. Kidney Disease Obesity Coronary Heart Disease Stroke or TIA Weight Physical Activity Distribution - DASH - Salt | Adequate Drug Coverage: Yes O No Physical Exam: BP: BP Goal: BpTRU used: Yes O No O Wt: Kg Waist circ: cm  Lab Work (date and results of most renever done Latest TC/HDL = never done Goal ( <li>Latest HDL = never done Goal (</li> <li>Latest A1C = never done Goal (</li> <li>Pt_view of selected lifestyte goal</li> | cent) 1) 2.5) |
| Pharmacy Used Most Often: (name, location)                                                                                                                                                                                                                                                                                                                                                                                                                                                                                                                                                                                                                                                                                                                                                                                                                                                                                                                                                                                                                                                                                                                                                                                                                                                                                                                                                                                                                                                                                                                                                                                                                                                                                                                                                                                                                                                                                                                                                                                                                                                                                     | Smoking Alcohol Intake Stress                                                                                                                                              | O Uninterested O Taking Action O Thinking O Maintaining O Deciding O Relapse                                                                                                                                                                                                                                             |               |
| Ht: cm  Ethnicity (self reported. Fill all that apply)  White North American First Nation Black Korean East Indian Bangladeshi Pakistani Japanese                                                                                                                                                                                                                                                                                                                                                                                                                                                                                                                                                                                                                                                                                                                                                                                                                                                                                                                                                                                                                                                                                                                                                                                                                                                                                                                                                                                                                                                                                                                                                                                                                                                                                                                                                                                                                                                                                                                                                                              | How important is this lifestyle change to pt? (1-10; 10 = most) (1-10; 10 DASH diet Alwa Alwa High salt foods Alwa                                                         | ays Often O Sometimes O M                                                                                                                                                                                                                                                                                                | eek           |
| Hispanic Unknown Chinese Refused Sri Lankan Other If Other, plasse fill in Origin below  Primary Hypertension was diagnosed (fill one) <1 Year > 1 Year Not Applicable                                                                                                                                                                                                                                                                                                                                                                                                                                                                                                                                                                                                                                                                                                                                                                                                                                                                                                                                                                                                                                                                                                                                                                                                                                                                                                                                                                                                                                                                                                                                                                                                                                                                                                                                                                                                                                                                                                                                                         |                                                                                                                                                                            | Side Rx decision today In-class                                                                                                                                                                                                                                                                                          | witch         |
|                                                                                                                                                                                                                                                                                                                                                                                                                                                                                                                                                                                                                                                                                                                                                                                                                                                                                                                                                                                                                                                                                                                                                                                                                                                                                                                                                                                                                                                                                                                                                                                                                                                                                                                                                                                                                                                                                                                                                                                                                                                                                                                                | How often do you miss your medical<br>/Week (0 or m                                                                                                                        | nore)                                                                                                                                                                                                                                                                                                                    |               |
| The information in this transmission is legally<br>privileged, confidential and only intended for the<br>use of the addressee. Any disclosure, copying<br>or distribution is strickly prohibited. Please<br>advise sender immediately to arrange for return<br>of faxed information.                                                                                                                                                                                                                                                                                                                                                                                                                                                                                                                                                                                                                                                                                                                                                                                                                                                                                                                                                                                                                                                                                                                                                                                                                                                                                                                                                                                                                                                                                                                                                                                                                                                                                                                                                                                                                                           | Plan: Next Visit In:                                                                                                                                                       | SP Monitoring Resources and referrals Offer community resou                                                                                                                                                                                                                                                              | irces         |
| 2006-Dec-13, Copyright c 2006 Heart & Stroke Foundation                                                                                                                                                                                                                                                                                                                                                                                                                                                                                                                                                                                                                                                                                                                                                                                                                                                                                                                                                                                                                                                                                                                                                                                                                                                                                                                                                                                                                                                                                                                                                                                                                                                                                                                                                                                                                                                                                                                                                                                                                                                                        |                                                                                                                                                                            |                                                                                                                                                                                                                                                                                                                          |               |

Monthly feedback reports
are highly effective in
improving rates of monitoring
and disease control

Number of Tender

► Erosions on X-ray? ☐ No ☐ Unsure ☐ Yes, Year of X-Ray:

Joints:

☐ Liver Disease:

Discard